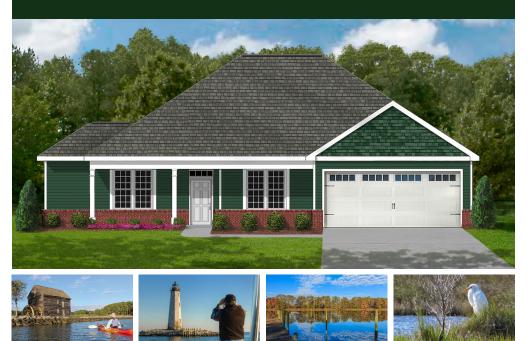

Jim Meade (239) 776-2952 jmeade@whhtrice.com www.westvillelanding.com

Real Estate Investment • Development Construction • Sales/Leasing Property Management

Single Family Detached Home 2,069± Square Feet of Living Space 2,775± Total Area Under Roof (Includes Porches and Garage)

3 Bedrooms | 2 Bathrooms Covered Front Porch, Covered and Screened Rear Porch Attached 2-Car Garage

First Floor Master Suite Open Floor Plan Accessible Entry, Halls, Bathrooms, Laundry and Kitchen In-Floor Heating & Heat Pump Heating/Cooling Standby Emergency Power Supply