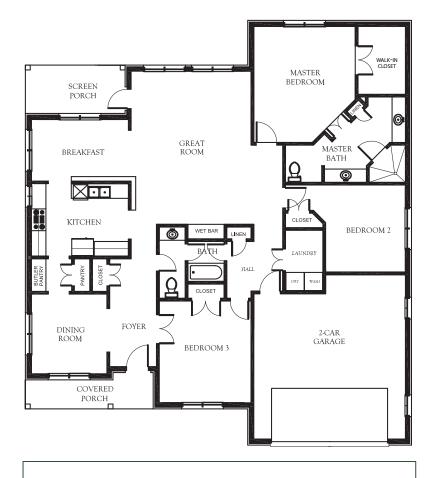

Jim Meade (239) 776-2952 jmeade@whhtrice.com www.westvillelanding.com

Real Estate Investment • Development Construction • Sales/Leasing Property Management

Single Family Detached Home 2,069± Square Feet of Living Space 2,775± Total Area Under Roof (Includes Porches and Garage)

3 Bedrooms | 2 Bathrooms Covered Front Porch, Covered and Screened Rear Porch Attached 2-Car Garage

First Floor Master Suite Open Floor Plan Accessible Entry, Halls, Bathrooms, Laundry and Kitchen In-Floor Heating & Heat Pump Heating/Cooling Standby Emergency Power Supply