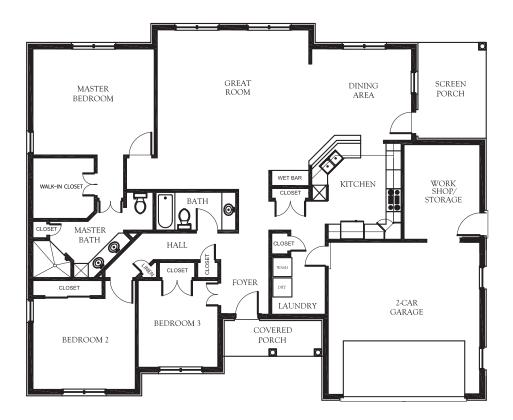

Real Estate Investment • Developmen

Construction • Sales/Leasing

Property Management

Jim Meade (239) 776-2952 jmeade@whhtrice.com www.westvillelanding.com

Single Family Detached Home 2,118± Square Feet of Living Space 2,790± Total Area Under Roof (Includes Porches and Garage)

3 Bedrooms

2 Bathrooms

Covered Front Porch, Covered and Screened Rear Porch

Work Shop

Attached 2-Car Garage

First Floor Master Suite
Open Floor Plan
Accessible Entry, Halls, Bathrooms, Laundry and Kitchen
In-Floor Heating & Heat Pump Heating/Cooling
Standby Emergency Power Supply