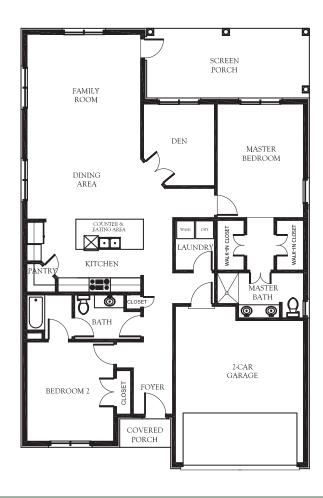

- Exterior Home Maintenance
- Lawn and Landscaping Care
- Snow and Leaf Removal
- On-Site Septic Systems and Private Wells

Jim Meade (239) 776-2952 jmeade@whhtrice.com www.westvillelanding.com

Single Family Detached Home 1,732± Square Feet of Living Space 2,460± Total Area Under Roof (Includes Porches and Garage)

2 Bedrooms +Den | 2 Bathrooms Covered Front Porch, Covered and Screened Rear Porch Attached 2-Car Garage

First Floor Master Suite
Open Floor Plan
Accessible Entry, Halls, Bathrooms, Laundry and Kitchen
In-Floor Heating & Heat Pump Heating/Cooling
Standby Emergency Power Supply