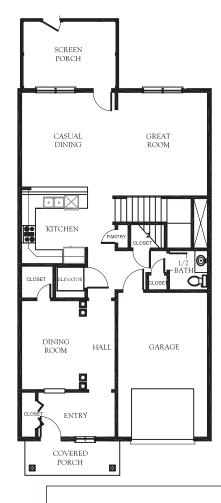

Jim Meade (239) 776-2952 jmeade@whhtrice.com www.westvillelanding.com

Two-Story Town Home 2,378± Square Feet of Living Space 2,875± Total Area Under Roof (Includes Porches and Garage)

3 Bedrooms | 2½ Bathrooms Covered Front Porch, Covered and Screened Rear Porch Attached 1-Car Garage

Open Floor Plan Accessible Entry, Halls, Bathrooms, Laundry and Kitchen In-Floor Heating & Heat Pump Heating/Cooling Standby Emergency Power Supply

Optional Cab Elevator (Shaft is Standard)

Real Estate Investment 