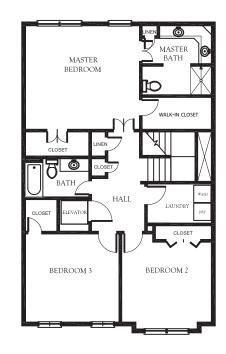

Jim Meade (239) 776-2952 jmeade@whhtrice.com www.westvillelanding.com

Two-Story Town Home 2,378± Square Feet of Living Space 2,875± Total Area Under Roof (Includes Porches and Garage)

3 Bedrooms | 2½ Bathrooms Covered Front Porch, Covered and Screened Rear Porch Attached 1-Car Garage

Open Floor Plan Accessible Entry, Halls, Bathrooms, Laundry and Kitchen In-Floor Heating & Heat Pump Heating/Cooling Standby Emergency Power Supply

Optional Cab Elevator (Shaft is Standard)

Real Estate Investment 