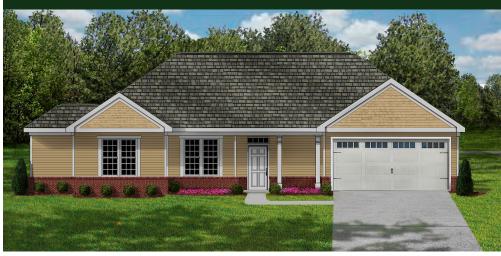

Chris Saunders 757.344.0297 www.westvillelanding.com

Real Estate Investment • Developmen

Construction • Sales/Leasing

Property Management

Marketing by

Single Family Detached Home 2,118± Square Feet of Living Space 2,790± Total Area Under Roof (Includes Porches and Garage)

3 Bedrooms

2 Bathrooms

Covered Front Porch, Covered and Screened Rear Porch Work Shop

Attached 2-Car Garage

First Floor Master Suite
Open Floor Plan
Accessible Entry, Halls, Bathrooms, Laundry and Kitchen
In-Floor Heating & Heat Pump Heating/Cooling
Standby Emergency Power Supply