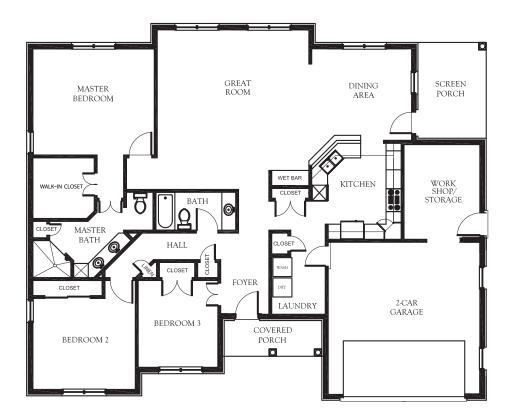

Chris Saunders 757.344.0297 www.westvillelanding.com

Real Estate Investment • Developmen

Construction • Sales/Leasing

Property Management

Marketing by

Single Family Detached Home 2,118± Square Feet of Living Space 2,790± Total Area Under Roof (Includes Porches and Garage)

3 Bedrooms

2 Bathrooms

Covered Front Porch, Covered and Screened Rear Porch Work Shop

Attached 2-Car Garage

First Floor Master Suite
Open Floor Plan
Accessible Entry, Halls, Bathrooms, Laundry and Kitchen
In-Floor Heating & Heat Pump Heating/Cooling
Standby Emergency Power Supply