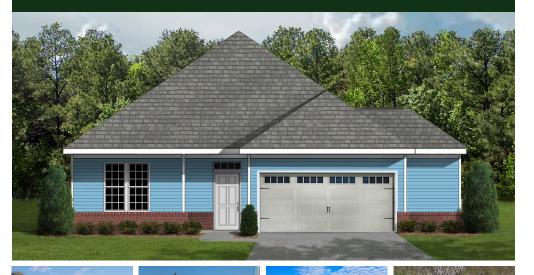

Marketing by

Single Family Detached Home 1,732± Square Feet of Living Space 2,460+ Total Area Under Roof (Includes Porches and Garage)

2 Bedrooms +Den | 2 Bathrooms Covered Front Porch, Covered and Screened Rear Porch Attached 2-Car Garage