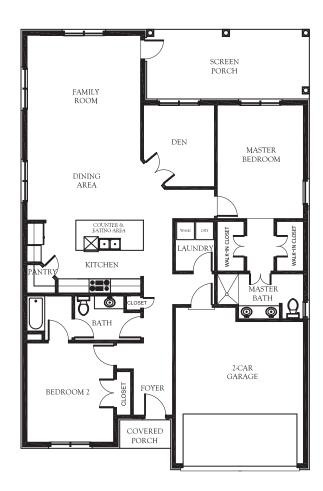

Marketing by

Single Family Detached Home 1,732± Square Feet of Living Space 2,460+ Total Area Under Roof (Includes Porches and Garage)

2 Bedrooms +Den | 2 Bathrooms Covered Front Porch, Covered and Screened Rear Porch Attached 2-Car Garage

First Floor Master Suite
Open Floor Plan
Accessible Entry, Halls, Bathrooms, Laundry and Kitchen
In-Floor Heating & Heat Pump Heating/Cooling
Standby Emergency Power Supply