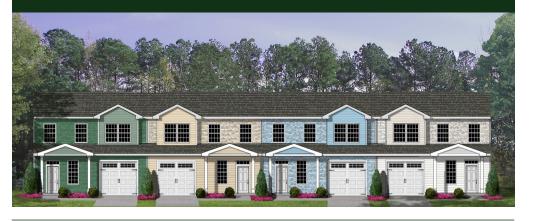

Chris Saunders 757.344.0297 www.westvillelanding.com

al Estate Investment ◆ Development

Construction ◆ Sales/Leasing

Property Management

Marketing by

Two-Story Town Home 2,378± Square Feet of Living Space 2,875± Total Area Under Roof (Includes Porches and Garage)

3 Bedrooms | 2½ Bathrooms Covered Front Porch, Covered and Screened Rear Porch Attached 1-Car Garage

Open Floor Plan Accessible Entry, Halls, Bathrooms, Laundry and Kitchen In-Floor Heating & Heat Pump Heating/Cooling Standby Emergency Power Supply