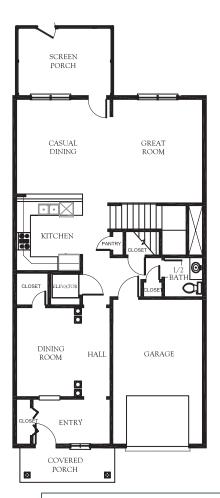

Chris Saunders 757.344.0297 www.westvillelanding.com

al Estate Investment ◆ Development

Construction ◆ Sales/Leasing

Property Management

Marketing by

Two-Story Town Home 2,378± Square Feet of Living Space 2,875± Total Area Under Roof (Includes Porches and Garage)

3 Bedrooms | 2½ Bathrooms Covered Front Porch, Covered and Screened Rear Porch Attached 1-Car Garage

Open Floor Plan Accessible Entry, Halls, Bathrooms, Laundry and Kitchen In-Floor Heating & Heat Pump Heating/Cooling Standby Emergency Power Supply

Optional Cab Elevator (Shaft is Standard)