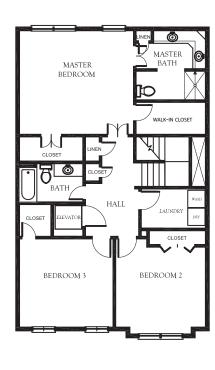

Chris Saunders 757.344.0297 www.westvillelanding.com

al Estate Investment ◆ Development

Construction ◆ Sales/Leasing

Property Management

Marketing by

Two-Story Town Home 2,378± Square Feet of Living Space 2,875± Total Area Under Roof (Includes Porches and Garage)

3 Bedrooms | 2½ Bathrooms Covered Front Porch, Covered and Screened Rear Porch Attached 1-Car Garage

Open Floor Plan Accessible Entry, Halls, Bathrooms, Laundry and Kitchen In-Floor Heating & Heat Pump Heating/Cooling Standby Emergency Power Supply

Optional Cab Elevator (Shaft is Standard)