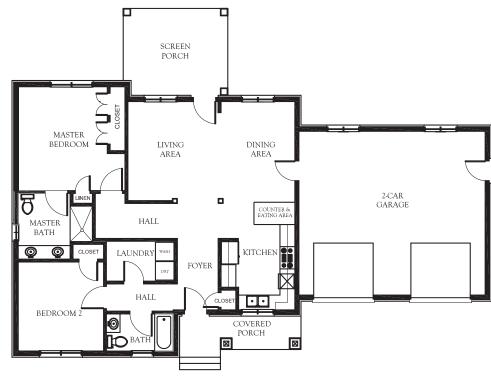

Chris Saunders 757.344.0297 www.westvillelanding.com

Real Estate Investment ◆ Developme Construction ◆ Sales/Leasing Property Management

Marketing by

Single Family Detached Home 1,270± Square Feet of Living Space 2,250± Total Area Under Roof (Includes Porches and Garage)

2 Bedrooms 2 Bathrooms Covered Front Porch, Covered and Screened Rear Porch Attached 2-Car Garage

First Floor Master Suite
Open Floor Plan
Accessible Entry, Halls, Bathrooms, Laundry and Kitchen
In-Floor Heating & Heat Pump Heating/Cooling
Standby Emergency Power Supply