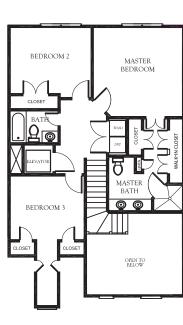

Jim Meade (239) 776-2952 jmeade@whhtrice.com www.westvillelanding.com

cal Estate Investment • Development

Construction • Sales/Leasing

Property Management

Interior Unit, Two-Story Town Home 1,877± Square Feet of Living Space 2,790± Total Area Under Roof (Includes Porches and Garage)

3 Bedrooms 2½ Bathrooms Covered Front Entry, Covered and Screened Rear Porch Attached 2-Car Garage

Open Floor Plan Accessible Entry, Halls, Bathrooms, Laundry and Kitchen in-Floor Heating (1st Floor only) & Heat Pump Heating/Cooling Standby Emergency Power Supply

Optional Cab Elevator (Shaft is Standard)