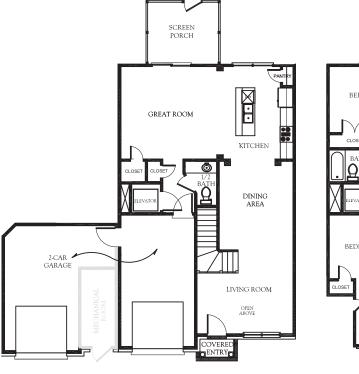

Jim Meade (239) 776-2952 jmeade@whhtrice.com www.westvillelanding.com

cal Estate Investment • Development

Construction • Sales/Leasing

Property Management

Interior Unit, Two-Story Town Home 1,877± Square Feet of Living Space 2,790± Total Area Under Roof (Includes Porches and Garage)

3 Bedrooms 2½ Bathrooms Covered Front Entry, Covered and Screened Rear Porch Attached 2-Car Garage

Open Floor Plan Accessible Entry, Halls, Bathrooms, Laundry and Kitchen in-Floor Heating (1st Floor only) & Heat Pump Heating/Cooling Standby Emergency Power Supply

Optional Cab Elevator (Shaft is Standard)