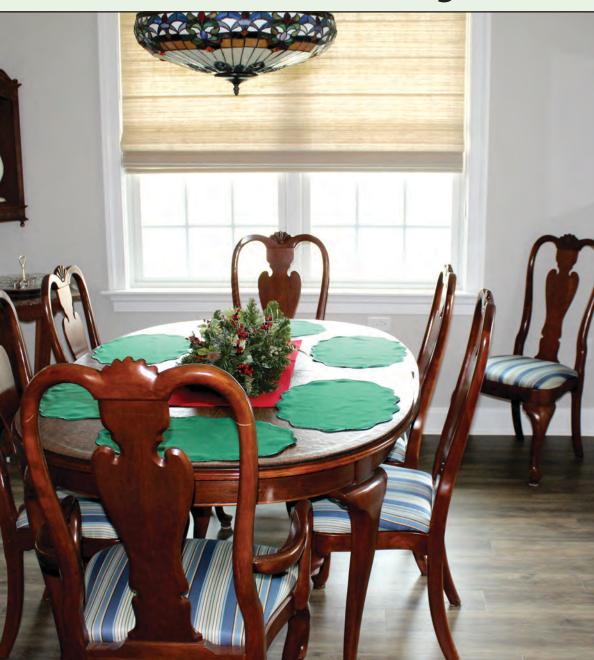

The dining area is connected to the kitchen and the living room.

MELANY SLAUGHTER / GAZETTE-JOURNAL

MELANY SLAUGHTER / GAZETTE-JOURNAL The television, fireplace and bookshelves make for a comfortable and cozy home.