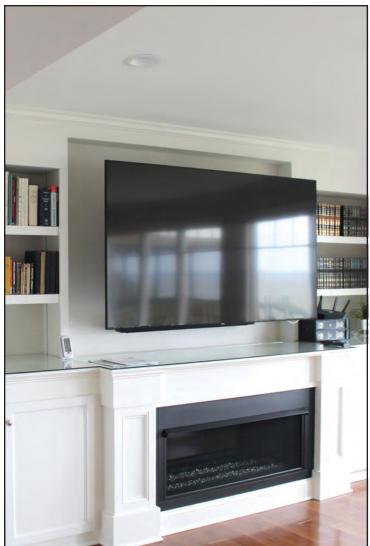

The dining area is connected to the kitchen and the living room.

MELANY SLAUGHTER / GAZETTE-JOURNAL

MELANY SLAUGHTER / GAZETTE-JOURNAL The television, fireplace and bookshelves make for a comfortable and cozy home.